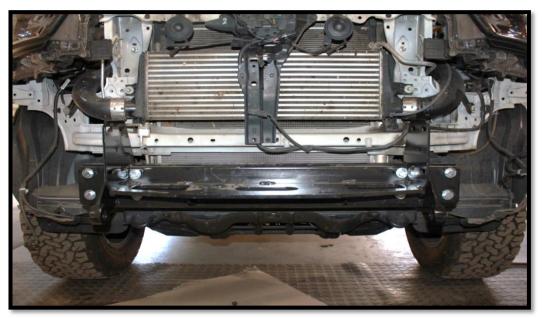

ESTIMATED TIME FOR INSTALLATION:

3-4 hours

<u>Please follow the necessary steps to complete your fitment.</u>

**BEFORE** 

AFTER

#### <u>STEP 1</u>

Remove the following from the vehicle:

- Plastic bumper
- Standard grill.