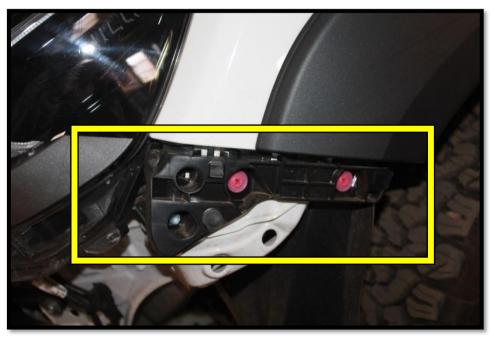

#### <u>STEP 4</u>

• Remove the indicated bumper brackets next to the head lights just below the fenders on both sides of the vehicle.

- When removing the bumper brackets as shown above, tape off all edges with masking tape.
- Clean the surface with spirits before spraying.
- Spray the area marked with black spray paint.
- Remove the masking tape after spraying.