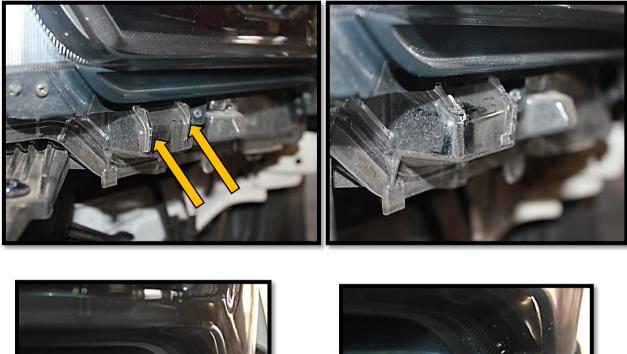

#### <u>STEP 4</u>

• Remove the indicated bumper brackets next to the head lights just below the fenders on both sides of the vehicle.

- When removing the bumper brackets as shown above, tape off all edges with masking tape.
- Clean the surface with spirits before spraying.
- Spray the area marked with black spray paint.
- Remove the masking tape after spraying.