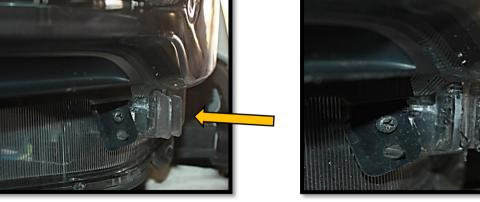

#### <u>STEP 5</u>

• There are brackets below the head lights that needs to be cut until it no longer causes an obstruction to the fitment of the bumper as shown on the photos below.