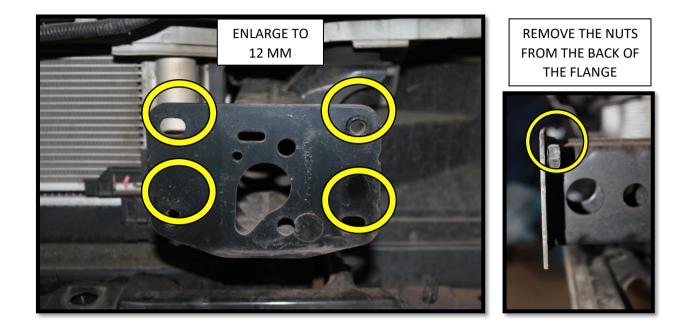

#### <u>STEP 6</u>

- Remove the nuts at the back of the chassis flange.
- The holes indicated on the chassis flange should be enlarged to 12mm.
- All drilled or cut parts should be coated to prevent corrosion.