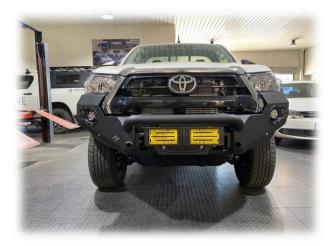

#### **PRODUCT DESCRIPTION:**

•Toyota Hilux 2021 + Raider Front

ESTIMATED TIME FOR INSTALLATION:

3-4 hours

<u>Please follow the necessary steps to complete your fitment.</u>

**BEFORE** 

AFTER