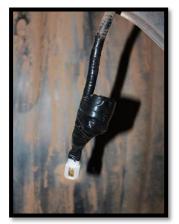

#### <u>STEP 9</u>

- Do not cut any wires, or remove the standard OEM light plugs.
- Strip back to small pieces of insulation from the wire and attach the female lugs to the harnass.
- Cover and tidy all open wires and loose parts.
- Connect the male lugs to the supplied fogg light and connect to the wiring harnass plugs.
- Connect the fog lights to the harnass.