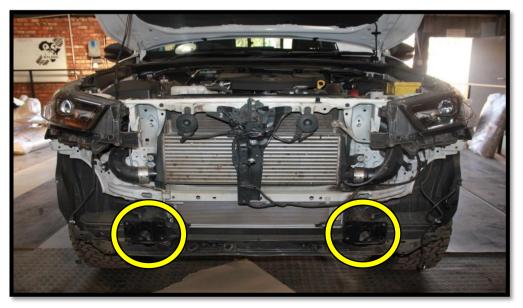

#### <u>STEP 4</u>

• Remove the indicated bumper brackets next to the head lights just below the fenders on both sides of the vehicle.

- When removing the bumper brackets as shown above, tape off all edges with masking tape.
- Clean the surface with spirits before spraying.
- Spray the area marked with black spray paint.
- Remove the masking tape after spraying.