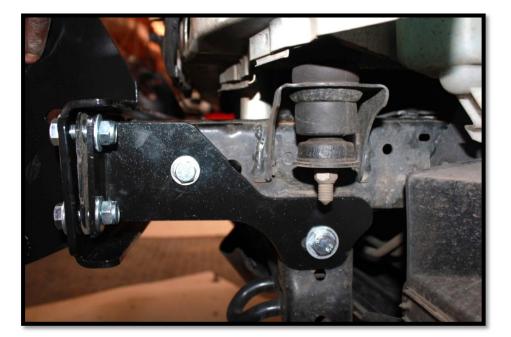

#### <u>STEP 7</u>

• Lightly tighten the winch plate and stiffeners supplied to the side and the front of the chassis.

#### <u>STEP 8</u>

• Ensure that the winch plate's vertical brackets are in alignment and centred with the vehicles chassis before tightening all fasteners.