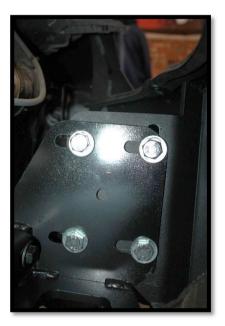

#### <u>STEP 7</u>

• Lightly tighten the winch plate and stiffeners supplied to the side and the front of the chassis.

### Installation instruction

#### <u>STEP 8</u>

• Ensure that the winch plate's vertical brackets are in alignment and centred with the vehicles chassis before tightening all fasteners.