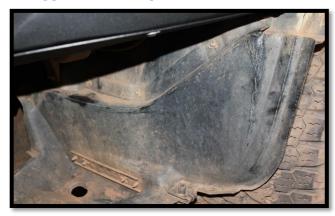

#### <u>STEP 11</u>

- Cut the inner fender liners evenly with the bumper, and tuck them in neatly behind the bumper.
- Secure liner from the inside with cable ties to secure them in place.
- Fasten the supplied radiator plate to the bottom of the vehicle.