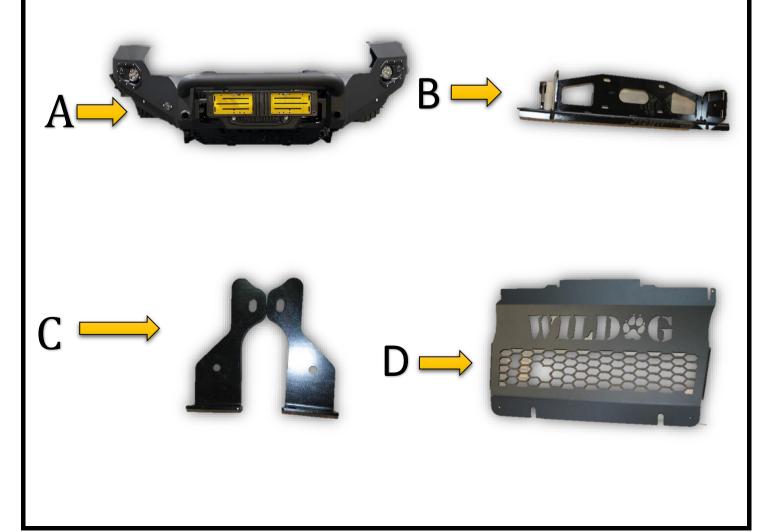

#### PARTS INCLUDED IN THE LIST:

| А | Complete & assembled bumper      | 1  |
|---|----------------------------------|----|
| В | Winch plate                      | 1  |
| С | Chassis Stiffeners               | 2  |
| D | Radiator plate                   | 1  |
| Е | M10 x 40 Hex Bolts               | 2  |
| F | M10 x 80 Hex Bolts               | 2  |
| G | M10 x 25 x 3 Semi Fender Washers | 8  |
| Н | M10 Nyloc Nuts                   | 4  |
| Ι | M12 x 40 x 1.5 Hex Bolts         | 2  |
| J | M12 x 30 x 3 Semi Fender Washers | 34 |
| К | M12 Nyloc Nuts                   | 16 |
| L | M12 x 40 x 1.75 Hex Bolts        | 16 |
| М | Sets of light connectors         | 2  |