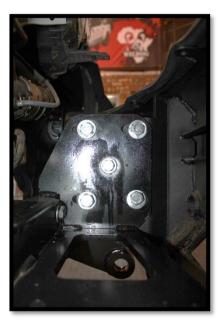

#### <u>STEP 10</u>

- Torque the chassis mount fasteners to (95 NM).
- Spray and mark each fastener afterwards with a paint marker.
- Ensure that the bumper is not pinching the lights or the fenders when fastening all bolts.
- When the Bumper is aligned drill two (M10) holes for the locking bolts and fasten properly.
- Fasten locking bolts and mark them with a paint marker.