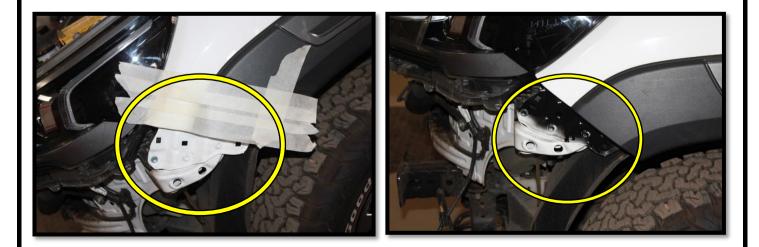

#### <u>STEP 5</u>

• There are brackets below the head lights that needs to be cut until it no longer causes an obstruction to the fitment of the bumper as shown on the photos below.