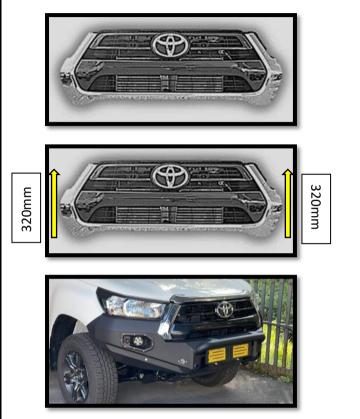

### Installation instruction

- Measure the grill from top to bottom.
- Make a mark at approximately 320mm on both sides of the grill.
- With masking tape mask of and cut across your line.
- Test fit the grill to the fitted bumper, trim back the grill gradually if still needed.
- Use photos supplied as a reference.
- Please ensure that all parts and fasteners are fitted and tightened before letting the vehicle leave your premises.
- Retention all fasteners after 3 months or 500KM of installation to ensure all parts are still fastened and safe for the client.