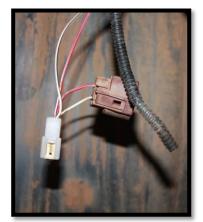

#### <u>STEP 9</u>

- Do not cut any wires, or remove the standard OEM light plugs.
- Strip back to small pieces of insulation from the wire and attach the female lugs to the harnass.
- Cover and tidy all open wires and loose parts.
- Connect the male lugs to the supplied fogg light and connect to the wiring harnass plugs.
- Connect the fog lights to the harnass.