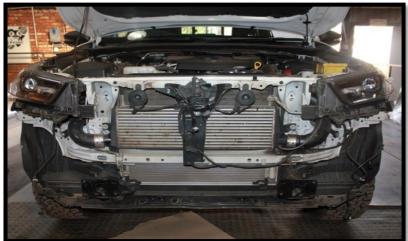

ESTIMATED TIME FOR INSTALLATION:

3-4 hours

<u>Please follow the necessary steps to complete your fitment.</u>

**BEFORE** 

AFTER

#### <u>STEP 1</u>

Remove the following from the vehicle:

- Plastic bumper
- Standard grill.