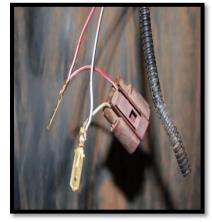

#### <u>STEP 9</u>

- Do not cut any wires, or remove the standard OEM light plugs.
- Strip back to small pieces of insulation from the wire and attach the female lugs to the harnass.
- Cover and tidy all open wires and loose parts.
- Connect the male lugs to the supplied fogg light and connect to the wiring harnass plugs.
- Connect the fog lights to the harnass.