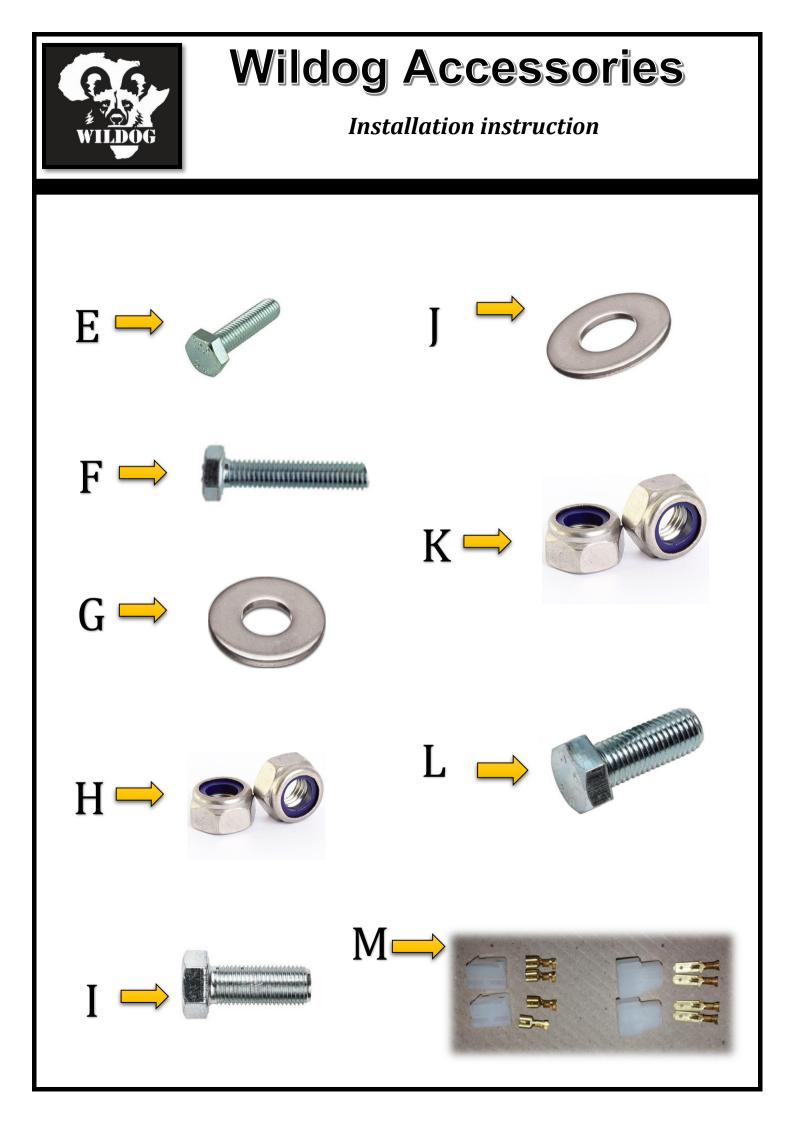

#### PARTS INCLUDED IN THE LIST:

| А | Complete & assembled bumper      | 1  |
|---|----------------------------------|----|
| В | Winch plate                      | 1  |
| С | Chassis Stiffeners               | 2  |
| D | Radiator plate                   | 1  |
| Е | M10 x 40 Hex Bolts               | 2  |
| F | M10 x 80 Hex Bolts               | 2  |
| G | M10 x 25 x 3 Semi Fender Washers | 8  |
| Н | M10 Nyloc Nuts                   | 4  |
| Ι | M12 x 40 x 1.5 Hex Bolts         | 2  |
| J | M12 x 30 x 3 Semi Fender Washers | 34 |
| К | M12 Nyloc Nuts                   | 16 |
| L | M12 x 40 x 1.75 Hex Bolts        | 16 |
| М | Sets of light connectors         | 2  |