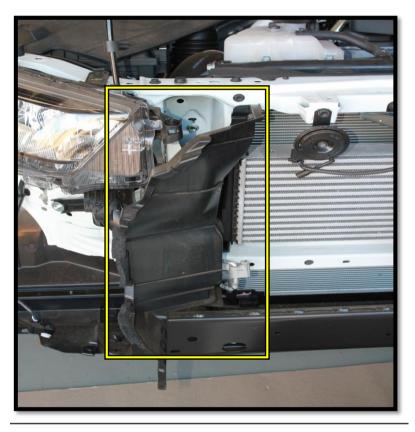

#### <u>STEP 2</u>

• Remove the air Ducting plastics on both sides of the vehicle.

#### <u>STEP 3</u>

• Remove the standard chassis stiffener.