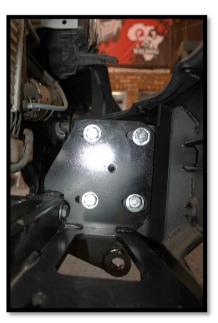

#### <u>STEP 7</u>

• Lightly tighten the winch plate and stiffeners supplied to the side and the front of the chassis.

### Installation instruction

#### <u>STEP 8</u>

• Ensure that the winch plate's vertical brackets are in alignment and centred with the vehicles chassis before tightening all fasteners.